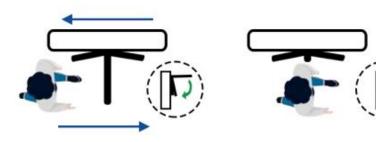

◇Weight: 40Kg

 $\diamond$ Length of gate lever: 510 (mm) outside the chassis

 $\bigcirc$  Gate lever bearing force: 80Kg

♦ Gate lever working driving force: 3Kg

 $\Diamond$ Gate lever drive: digital

♦ Gate lever steering: unidirectional and bidirectional (optional); a variety of working modes are available, including bidirectional card-reading and flow limitation, card-reading in one direction and prohibited traffic in the other, and card-reading in one direction and free passage in the other.

♦ Automatic reset function: after opening the gate, the system will be automatically locked if it is not passed within the specified time, and the passing time is adjustable;

◇Light prompt: passing direction indication