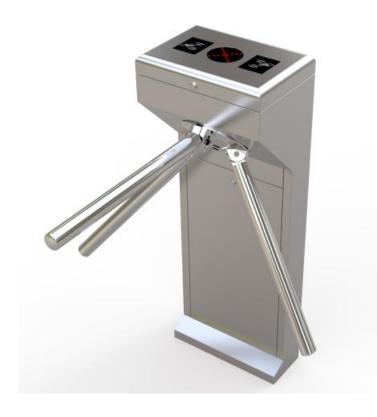

## description

Three roller gate, is a kind of channel control equipment consisting of three rotating rods. Its working principle is mainly based on mechanical transmission and electric control. When the system receives a legal opening signal, the motor drives the transmission mechanism to make the three rollers rotate to the horizontal position, allowing pedestrians to pass through; and when there is no signal or an illegal signal is received, the three rollers maintain a vertical state, preventing pedestrians from passing through. In addition, the three-roller gate is also equipped with an anti-tailgating function to ensure that only one person can pass through at a time, effectively preventing illegal intrusion.

#### Parameter

♦ Structure: frame structure/stainless steel shell

 $\diamond$  Production technology: Computer numerical control laser cutting machine production

 $\odot$ Exterior dimensions: L420 $\times$ W330 $\times$ H980 (mm)/L1200 $\times$ W280 $\times$ H980 (mm) (varies according to style)

◇Weight: 40Kg

 $\diamond$ Length of gate lever: 510 (mm) outside the chassis

 $\bigcirc$  Gate lever bearing force: 80Kg

♦ Gate lever working driving force: 3Kg

 $\Diamond$ Gate lever drive: digital

♦ Gate lever steering: unidirectional and bidirectional (optional); a variety of working modes are available, including bidirectional card-reading and flow limitation, card-reading in one direction and prohibited traffic in the other, and card-reading in one direction and free passage in the other.