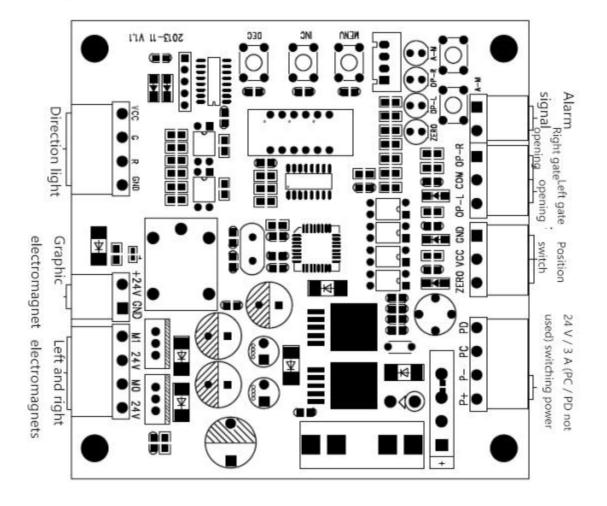

 $\diamond$ Sensor card reading port size: with standard mounting bracket, or tailor-made

♦ Gate opening time: 0.2 seconds

◇ Passing speed: 30 persons/minute

 $\Diamond$ Communication interface: standard RS485 interface, distance  $\leq$ 1200 metres

 $\diamond$  Input interface: dry contact signal or +12V level signal or DC12V pulse signal with pulse width  $\geq$  100ms, driving current  $\geq$  10mA;

♦ Structure: frame structure/stainless steel shell