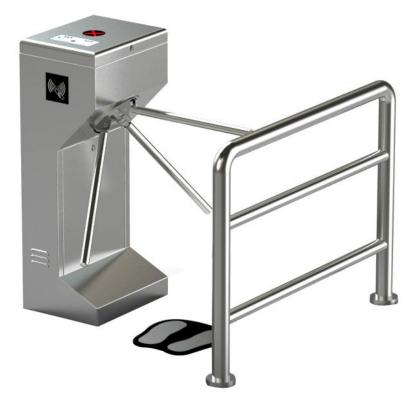

## description

Three roller gate, is a kind of channel control equipment consisting of three rotating rods. Its working principle is mainly based on mechanical transmission and electric control. When the system receives a legal opening signal, the motor drives the transmission mechanism to make the three rollers rotate to the horizontal position, allowing pedestrians to pass through; and when there is no signal or an illegal signal is received, the three rollers maintain a vertical state, preventing pedestrians from passing through. In addition, the three-roller gate is also equipped with an anti-tailgating function to ensure that only one person can pass through at a time, effectively preventing illegal intrusion.

#### Parameter

♦ Structure: frame structure/stainless steel shell

 $\diamond$  Production technology: Computer numerical control laser cutting machine production

 $\odot$ Exterior dimensions: L420 $\times$ W330 $\times$ H980 (mm)/L1200 $\times$ W280 $\times$ H980 (mm) (varies according to style)

◇Weight: 40Kg

 $\diamond$ Length of gate lever: 510 (mm) outside the chassis

 $\bigcirc$  Gate lever bearing force: 80Kg

♦ Gate lever working driving force: 3Kg

 $\Diamond$ Gate lever drive: digital

♦ Gate lever steering: unidirectional and bidirectional (optional); a variety of working modes are available, including bidirectional card-reading and flow limitation, card-reading in one direction and prohibited traffic in the other, and card-reading in one direction and free passage in the other.