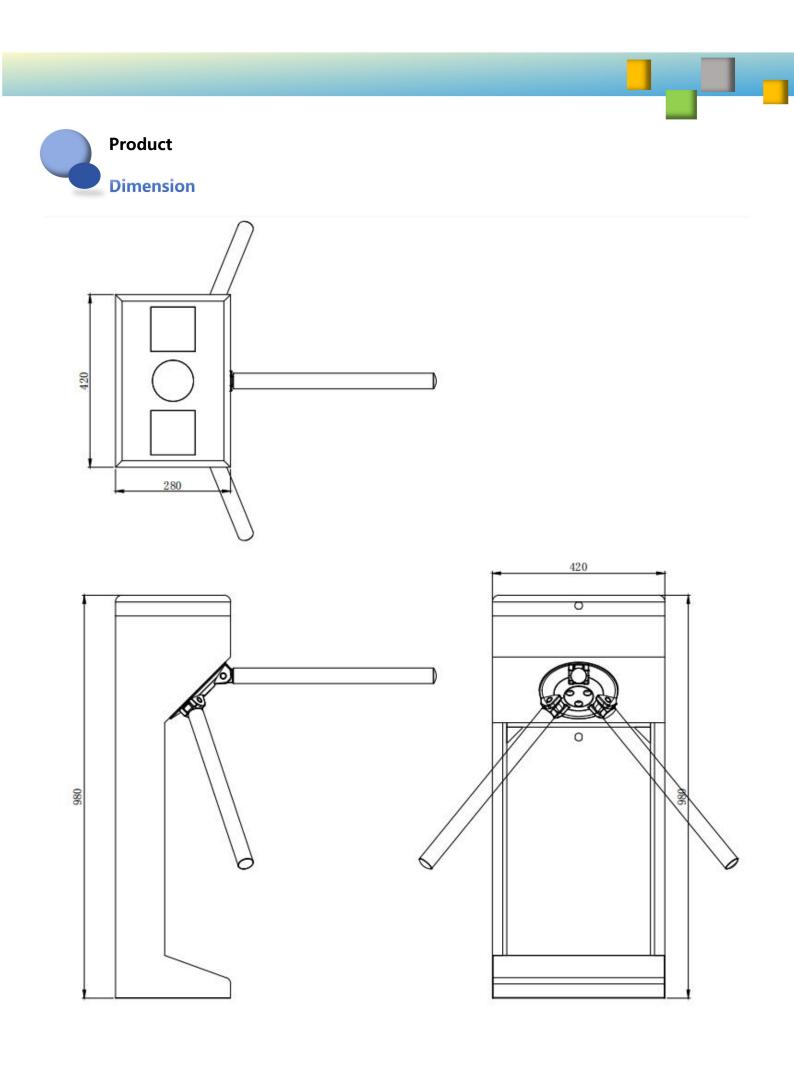

#### Parameter

♦ Structure: frame structure/stainless steel shell

 $\diamond$  Production technology: Computer numerical control laser cutting machine production

 $\odot$ Exterior dimensions: L420 $\times$ W330 $\times$ H980 (mm)/L1200 $\times$ W280 $\times$ H980 (mm) (varies according to style)